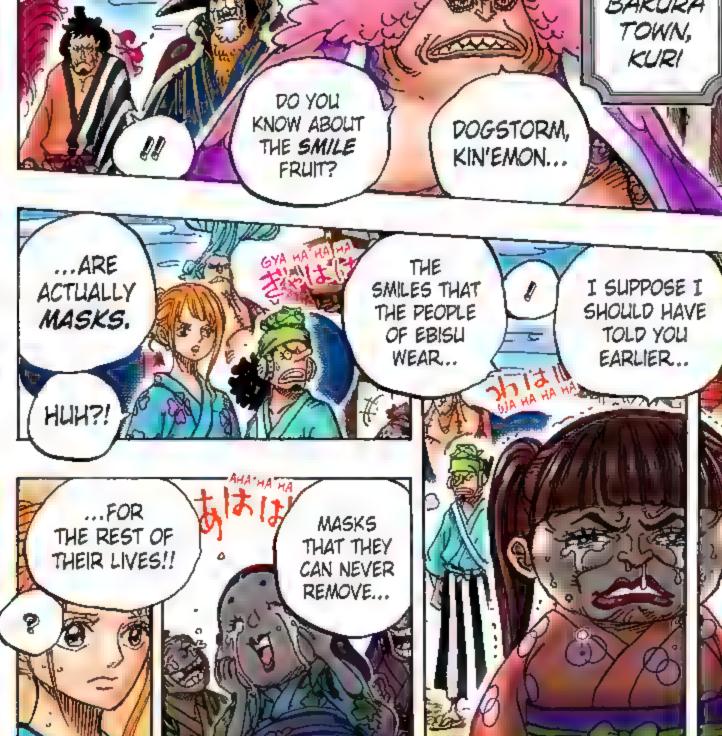

# Chapter 943: SMILE

REQUEST: "ROBIN KNITTING WITH TARANTULA THREAD" BY NODA SKYWALKER

BUT EVERYTHING

- Q: I'm starting the SBS!
  --Normal Is Best
- A: Whoa!! 3 It's so normal!! You can't get more normal!! I wasn't expecting this.
- Q: Odacchi! You're not supposed to tie breast-bands around your head as a disguise!